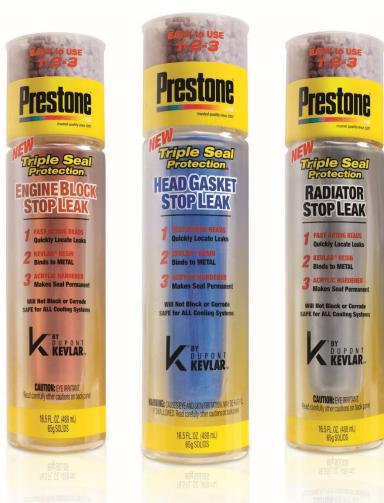

#### **PACKAGING DESIGN – SERIES**

Advertiser/Client Title of Entry Company/Agency Prestone Products Corp. Prestone Triple Seal Protection TFI Envision, Inc. Creative Director Art Director, Designer Copywriter Production Artists Elizabeth P. Ball Mary Ellen Butkus Client Cindy Emmert, Richard Wall  $\mathbf{C}$  $\bullet$ 