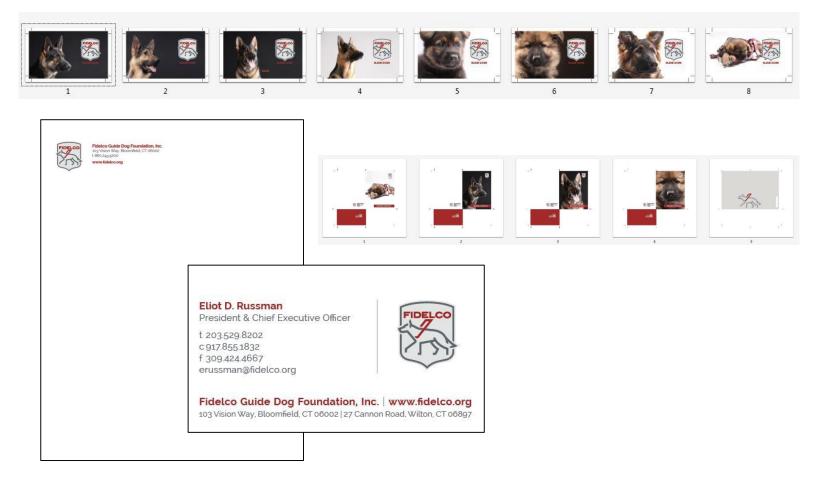

#### **CORPORATE DESIGN – IDENTITY SYSTEM**

Creative Director Advertiser/Client Fidelco **Grant Sanders** Fidelco Business Cards, Natasha Rethke, Glen Snowden, Title of Entry Art Directors Folders, Letterhead Kaitlin Turley, Judy Eckstrom Mintz + Hoke Copywriter Carla Preli Company/Agency Others Rena Astle, J. R. Foster,