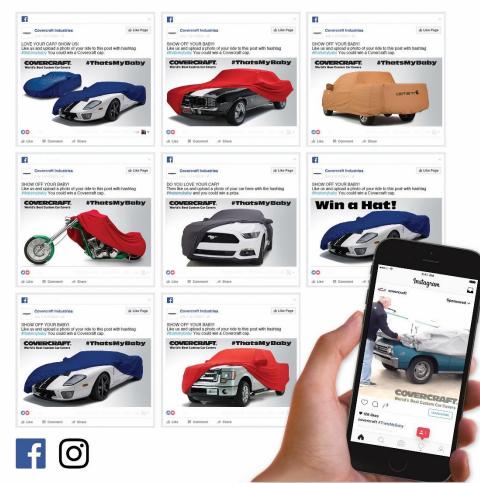

#### SOCIAL MEDIA CAMPAIGN

Advertiser/Client Title of Entry Company/Agency Covercraft Industries, LLC #thatsmybaby TFI Envision, Inc. Creative Director Art Director Designer Copywriter Production Artist Elizabeth P. Ball Roy Barker Mary Ellen Butkus Roy Barker Denise Coke